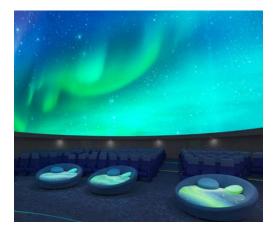

# Gaze at a premium starry sky from Aurora seats.

Right at the front of the dome are four premium seats named after the northern lights that change color and shape from moment to moment. Each of the Aurora seats has a different patterned upholstery. Stretch your legs out, lie back and watch the night sky spread out above, and feel yourself wrapped in the stars. Enjoy the luxurious comfort and soul-healing effects of the luxurious Aurora seats.

#### LED dome system DYNAVISION®-LED

Most planetariums use projectors to show their programs. At Manten Nagoya, it's a completely different story. The dome is covered in LED featuring high brightness and the ultimate in range of color. Never before has such a realistic and utterly captivating experience been possible.